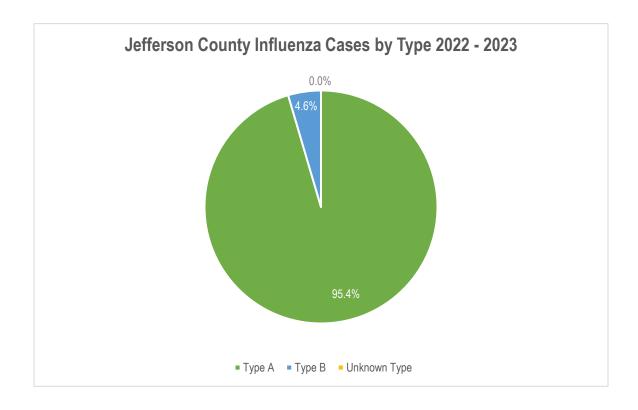

Figure 1. Percentage of Influenza Cases by Type, Jefferson County, Missouri

For Cases Reported 10/2/2022- 5/13/2023

Figure 2. Number of Laboratory-Positive Influenza Cases by Week, Influenza Seasons 2019-20 to 2022-23, Jefferson County, Missouri

Table 2. Number of Laboratory-Positive Influenza Cases by Age Group, Jefferson County, Missouri

For Cases Reported 10/2/2022- 5/13/2023

|           |        |        | Unknown |       |         |
|-----------|--------|--------|---------|-------|---------|
| Age Group | Type A | Type B | Туре    | Total | % TOTAL |
| 00 to <02 | 131    | 6      | 0       | 137   | 3.9%    |
| 02 to 04  | 277    | 13     | 0       | 290   | 8.2%    |
| 05 to 14  | 1122   | 26     | 0       | 1148  | 32.4%   |
| 15 to 24  | 493    | 29     | 0       | 522   | 14.7%   |
| 25 to 49  | 731    | 50     | 0       | 781   | 22.1%   |
| 50 to 64  | 378    | 25     | 0       | 403   | 11.4%   |
| 65+       | 246    | 14     | 0       | 260   | 7.3%    |
| TOTAL     | 3378   | 163    | 0       | 3541  | 100.0%  |