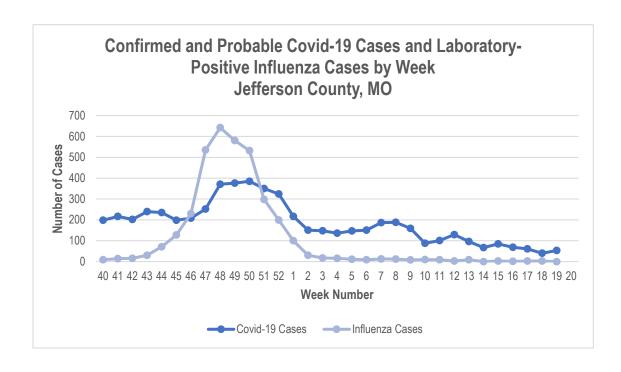

## **Jefferson County COVID-19 Deaths**

Fifty- Six COVID-19 associated deaths have been reported in Jefferson County as of Week 19.

Figure 5. Simultaneous Circulation of Covid-19 and Influenza by Week,
Jefferson County, Missouri