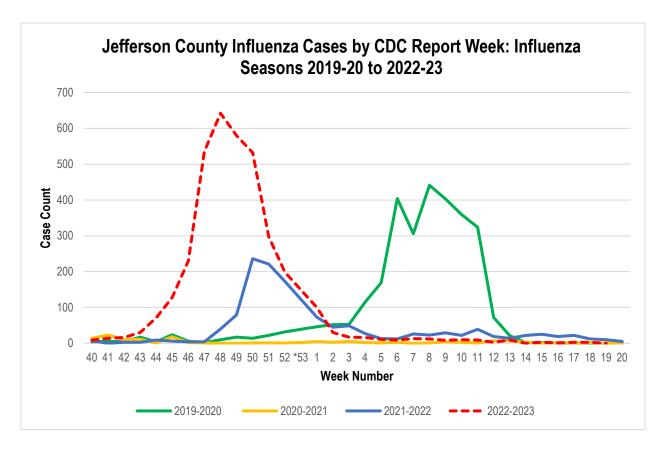

Figure 1. Percentage of Influenza Cases by Type, Jefferson County, Missouri

For Cases Reported 10/2/2022- 5/13/2023

Figure 2. Number of Laboratory-Positive Influenza Cases by Week, Influenza Seasons 2019-20 to 2022-23, Jefferson County, Missouri

<sup>\*</sup>There were 53 weeks in 2020. The estimates for the other three years' values for the weeks 53 are the averages of weeks 52 and weeks 1.