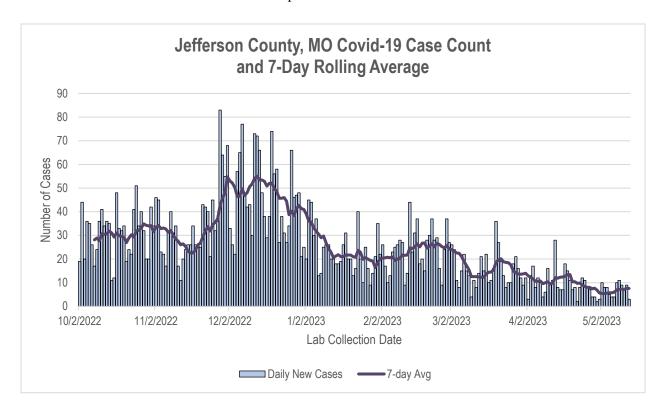

Figure 4. Confirmed and Probable Covid-19 Cases by Day and 7-Day Average, Jefferson County, Missouri

For Cases Reported 10/2/2022- 5/13/2023